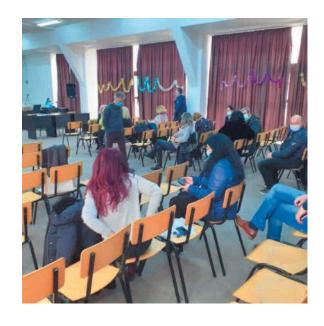

#### **Event Objectives and Topics**

The multiplier event was organized by LTGB Romania on December 13th 2021 and reached teachers from different schools or regions of the Dolj County. from other Italian regions. Therefore, it was an interregional events by reaching 50 participants including the internal members of the team. The final external impact was 54 people as shown in the signature sheet attached (ANNEX 6 –SIGNATURE SHEET)

The guests were received in the high school's banquet hall. In the opening speech, the director presented the school and the activities in which it is involved.

This was followed by a presentation of the Boostclass 2.0 project with a focus on the buy-in of teachers who took the course and the benefits for teaching adult classes.

The event concluded with a Q&A session, networking and brainstorming. The participants were delighted and interested in the novelties brought by this project.