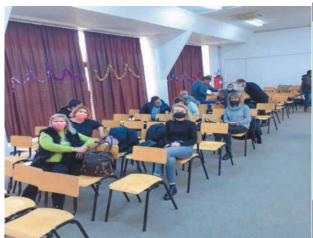

#### **Event Objectives and Topics**

The multiplier event was organized by LTGB Romania on December 13th 2021 and reached teachers from different schools or regions of the Dolj County. from other Italian regions. Therefore, it was an interregional events by reaching 50 participants including the internal members of the team. The final external impact was 54 people as shown in the signature sheet attached (ANNEX 6 –SIGNATURE SHEET)

#### Brief description about the event

The participants registred to the event were 54.

To promote this event, several dissemination materials were produced as follows:

- 1. Agenda
- 2. A flyer
- 3. A roll-ul
- 4. A power point presentation
- 5. Some photos taken during the event