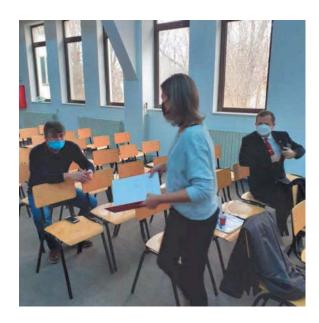

The guests were received in the high school's banquet hall. In the opening speech, the director presented the school and the activities in which it is involved.

This was followed by a presentation of the Boostclass 2.0 project with a focus on the buy-in of teachers who took the course and the benefits for teaching adult classes.

The event concluded with a Q&A session, networking and brainstorming. The participants were delighted and interested in the novelties brought by this project.

#### Brief description about the event

The participants registred to the event were 54.

To promote this event, several dissemination materials were produced as follows:

- 1. Agenda
- 2. A flyer
- 3. A roll-ul
- 4. A power point presentation
- 5. Some photos taken during the event