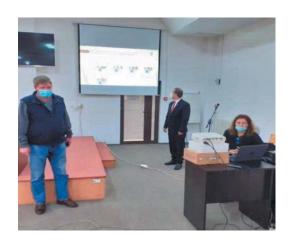

The guests were received in the high school's banquet hall. In the opening speech, the director presented the school and the activities in which it is involved.

This was followed by a presentation of the Boostclass 2.0 project with a focus on the buy-in of teachers who took the course and the benefits for teaching adult classes.

The event concluded with a Q&A session, networking and brainstorming. The participants were delighted and interested in the novelties brought by this project.