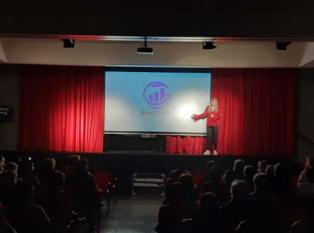

href="https://www.boostclass.eu/">https://www.boostclass.eu/</a>

20:00 Closure and delivery of certificates of attendance

## Brief description about the event

The target group was adult school teachers/educators and students from the South Region of the Autonomous Community of Madrid: Leganés, Parla and Getafe and also staff from the South Madrid Area of the Board of Education (DAT Sur).

A total of 80 people attended the event and they received a brochure in Spanish.

We printed 10 posters for the walls and we created a poster advertising the event with the agenda and location.

We projected the information for the audience.





## ANNEX 1 - POSTER FOR THE MULTIPLIER EVENT







## ANNEX 2 – POSTERS DISPLAY AT THE HALL







## ANNEX 3 – SOME PHOTOS TAKEN DURING THE EVENT

















## **ANNEX 4 - SIGNATURE SHEET**



## Erasmus+ Boosting Classes 2.0 for high-quality teaching in adult education

2020-1-IT02-KA204-079329

| Name of the event:      | Name of the event: Boosting Class 2.0 in adult education for higher teaching quality |
|-------------------------|--------------------------------------------------------------------------------------|
| Date of the event:      | 16/12/2021                                                                           |
| Place of the event:     | CEPA Casa de la Cultura. Calle Guadalajara, 3. Getafe.                               |
| Organiser of the event: | Organiser of the event: CEPA Casa de la Cultura. María Luisa García Gómez.           |

| Name of the participant | the              | E-mail address