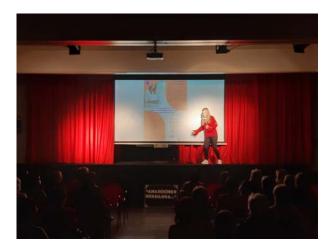

ref="https://www.boostclass.eu/">https://www.boostclass.eu/</a>

20:00 Closure and delivery of certificates of attendance

## Brief description about the event

The target group was adult school teachers/educators and students from the South Region of the Autonomous Community of Madrid: Leganés, Parla and Getafe and also staff from the South Madrid Area of the Board of Education (DAT Sur).

A total of 80 people attended the event and they received a brochure in Spanish.

We printed 10 posters for the walls and we created a poster advertising the event with the agenda and location.

We projected the information for the audience.





## ANNEX 1 - POSTER FOR THE MULTIPLIER EVENT







## ANNEX 2 – POSTERS DISPLAY AT THE HALL







## ANNEX 3 – SOME PHOTOS TAKEN DURING THE EVENT

















## **ANNEX 4 - SIGNATURE SHEET**



## Erasmus+ Boosting Classes 2.0 for high-quality teaching in adult education

2020-1-IT02-KA204-079329

| Name of the event:      | Name of the event: Boosting Class 2.0 in adult education for higher teaching quality |
|-------------------------|--------------------------------------------------------------------------------------|
| Date of the event:      | 16/12/2021                                                                           |
| Place of the event:     | CEPA Casa de la Cultura. Calle Guadalajara, 3. Getafe.                               |
| Organiser of the event: | Organiser of the event: CEPA Casa de la Cultura. María Luisa García Gómez.           |

| Name of the participant | the              | E-mail address