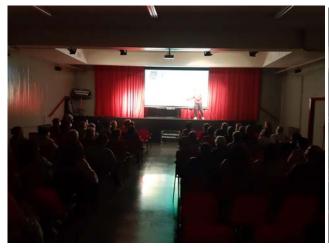

<a href="https://www.boostclass.eu/">https://www.boostclass.eu/</a>

20:00 Closure and delivery of certificates of attendance

## Brief description about the event

The target group was adult school teachers/educators and students from the South Region of the Autonomous Community of Madrid: Leganés, Parla and Getafe and also staff from the South Madrid Area of the Board of Education (DAT Sur).

A total of 80 people attended the event and they received a brochure in Spanish.

We printed 10 posters for the walls and we created a poster advertising the event with the agenda and location.

We projected the information for the audience.





## ANNEX 1 - POSTER FOR THE MULTIPLIER EVENT







## ANNEX 2 – POSTERS DISPLAY AT THE HALL







## ANNEX 3 – SOME PHOTOS TAKEN DURING THE EVENT

















## **ANNEX 4 - SIGNATURE SHEET**



## Erasmus+ Boosting Classes 2.0 for high-quality teaching in adult education

2020-1-IT02-KA204-079329

| Name of the event:      | Name of the event: Boosting Class 2.0 in adult education for higher teaching quality |
|-------------------------|--------------------------------------------------------------------------------------|
| Date of the event:      | 16/12/2021                                                                           |
| Place of the event:     | CEPA Casa de la Cultura. Calle Guadalajara, 3. Getafe.                               |
| Organiser of the event: | Organiser of the event: CEPA Casa de la Cultura. María Luisa García Gómez.           |

| Name of the participant | the              | E-mail address